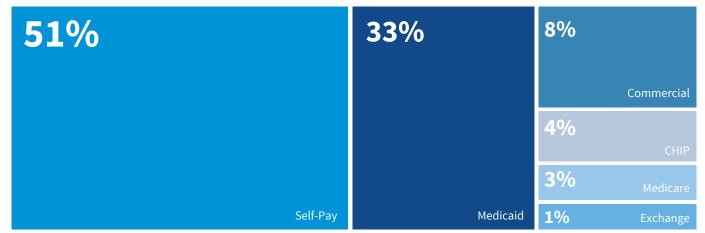

### Percentage of Patients by Insurance Type

HRHCare serves 195 dual-eligible Medicare/Medicaid patients annually in your district