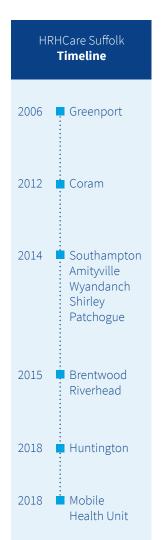

#### **Background**

In 2012, at the request of the New York State (NYS) Department of Health and local county officials, Hudson River Health Care (HRHCare) began to transition eight county-run primary care centers into HRHCare Health Centers. The county clinics faced severe budget cuts and impending closures, which would have left 53,000 patients without a source of care and 500 employees at these sites without jobs. Instead, HRHCare assumed leadership of these health centers, refurbished and modernized the facilities, and optimized operations consistent with Federally Qualified Health Center (FQHC) productivity standards. In the transition of one center alone, Suffolk county saved \$4.9 million in staffing costs, added dental and mental health care, increased federal and state aid, and gave the community access to federal programs, such as those that provide free vaccines to children.